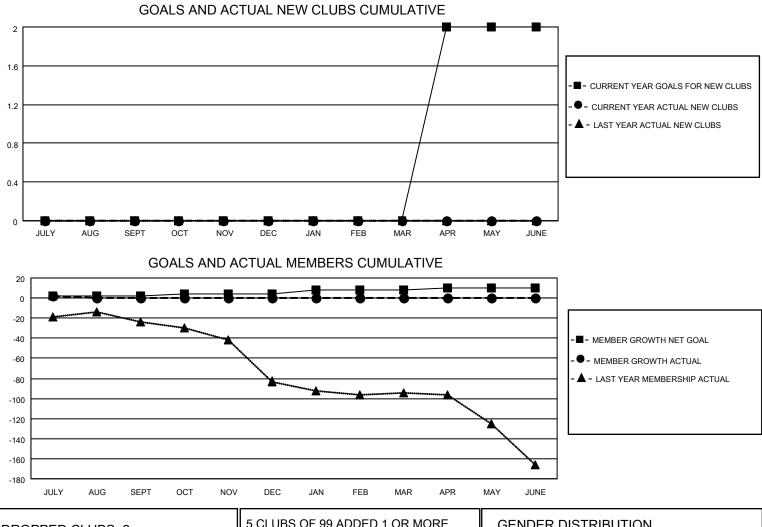

## LOCATION ENGLAND

District 105CN

Results as of: 7/31/2020

| Clubs                 |               |           |               | Members               |                          |                         |                                                    |  |  |
|-----------------------|---------------|-----------|---------------|-----------------------|--------------------------|-------------------------|----------------------------------------------------|--|--|
| RESULTS FOR 2020-2021 |               |           |               | RESULTS FOR 2020-2021 |                          |                         |                                                    |  |  |
| QUARTER               | NEW CLUB GOAL | NEW CLUBS | DROPPED CLUBS | QUARTER ME            | EMBER GROWTH NET<br>GOAL | MEMBER GROWTH<br>ACTUAL | DROPPED<br>MEMBERS ACTUAL<br>(including transfers) |  |  |
| JULY/AUG/SEPT         | 0             | 0         | 2             | JULY/AUG/SEPT         | 2                        | 8                       | 6                                                  |  |  |
| OCT/NOV/DEC           | 0             | 0         | 0             | OCT/NOV/DEC           | 2                        | 0                       | 0                                                  |  |  |
| JAN/FEB/MAR           | 0             | 0         | 0             | JAN/FEB/MAR           | 4                        | 0                       | 0                                                  |  |  |
| APR/MAY/JUNE          | 2             | 0         | 0             | APR/MAY/JUNE          | 2                        | 0                       | 0                                                  |  |  |

| DROPPED CLUBS: 2                    |             | 5 CLUBS OF 99 ADDED 1 OR MORE<br>NEW MEMBERS | GENDER DISTRIBUTION<br>MALE 990 (69.28%)                        |              |            |
|-------------------------------------|-------------|----------------------------------------------|-----------------------------------------------------------------|--------------|------------|
| DROPPED MEMBERS                     |             |                                              | FEMALE                                                          | 439 (30.72%) |            |
| DECEASED<br>CLUB CANCELLED<br>OTHER | 2<br>0<br>4 | CLICK HERE FOR CUMULATIVE<br>MEMBERSHIP DATA | TOTAL FAMILY UNIT MEMBERS<br>FAMILY MEMBERS PAYING HALF<br>DUES |              | 263<br>136 |
| TOTAL                               | 6           |                                              |                                                                 |              |            |